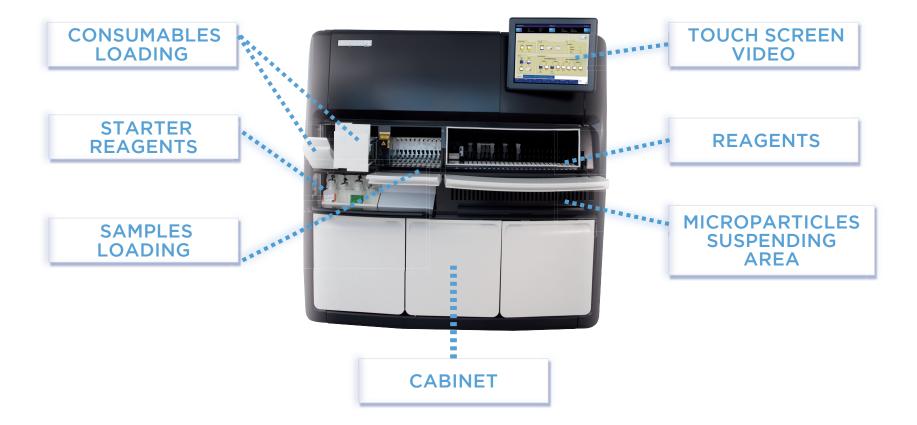

### LIAISON XL, THE NEW FRONT LINE ANALYZER

A COMPACT AND EFFICIENT DESIGN, WITH FEATURES ENHANCING DIASORIN VALUE PROPOSITION TO THE LABS