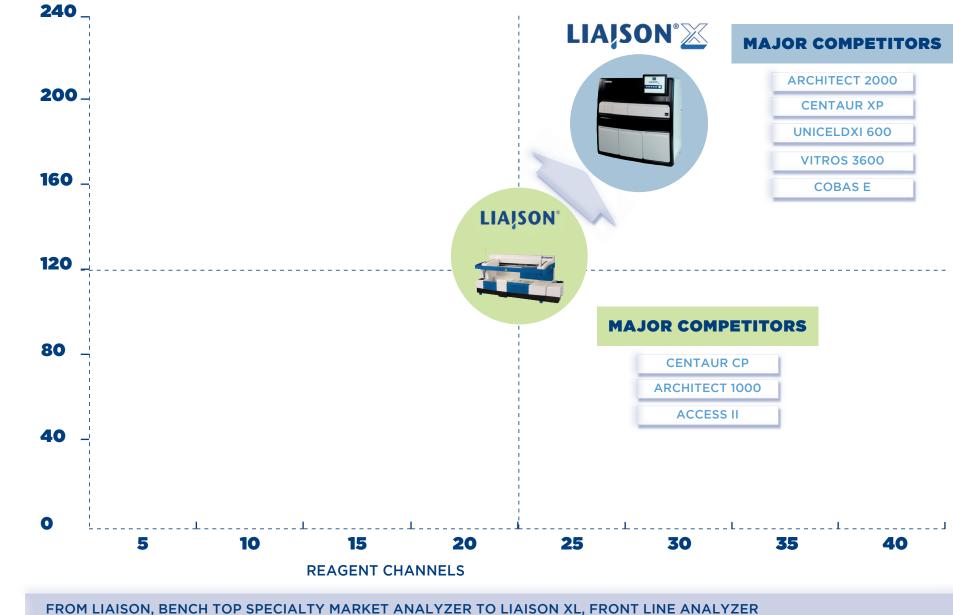

### LIAISON XL: COMPETITIVE ENVIRONMENT

|                       | DIASORIN<br>LIAJSON° LIAJSON° |      | ROCHE<br>COBAS<br>E | BECKMAN<br>COULTER<br>DXI 600 | ABBOTT<br>ARCHITECT<br>2000 | SIEMENS<br>CENTAUR<br>XP | ORTHO<br>VITROS<br>3600 |
|-----------------------|-------------------------------|------|---------------------|-------------------------------|-----------------------------|--------------------------|-------------------------|
|                       |                               |      |                     |                               |                             |                          |                         |
| THROUGHPUT            | 120                           | 180  | 170                 | 200                           | 200                         | 240                      | 180                     |
| TOTAL MENU            | 92                            | 94   | 73                  | 57                            | 50                          | 60                       | 50                      |
| MENU OF "SPECIALTIES" | ****                          | ++++ | ++                  | +                             | +                           | +                        | +                       |
|                       |                               |      |                     |                               |                             |                          |                         |
| TECHNOLOGY            | CLIA                          | CLIA | ECLIA               | CLIA                          | СМІА                        | CLIA                     | CLIA                    |
| LEVEL OF AUTOMATION   | ++                            | +++  | ++                  | +++                           | +++                         | +++                      | ++                      |
| INSTALLED BASE        | > 4,000                       | <100 | 6,000               | 500                           | >10,000                     | 5,000                    | 500                     |
| BENCH TOP / FLOOR     | В                             | F    | F                   | F                             | F                           | F                        | F                       |
|                       |                               |      |                     |                               |                             |                          |                         |

LIAISON XL: SUPERIOR CONTENT AND BREATH OF MENU