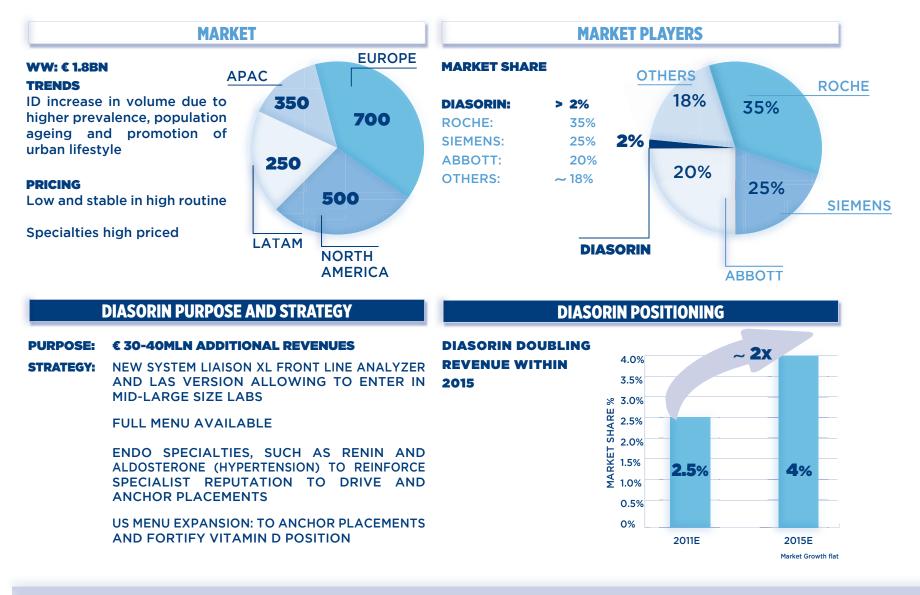

GI STOOL PANEL ON A FULLY<br>AUTOMATED PLATFORM USING MERIDIAN<br>TECHNOLOGY | SHARE IN<br>EXPECTED ~ 49 |
|                 | LEVERAGE ON DIASORIN ID BUSINESS                                                              |                           |
|                 | AGREEMENT WITH MERIDIAN TO CO-DEVELOP<br>HIGH QUALITY STOOL PANEL TO BE<br>MARKETED WW ex US  |                           |
|                 | MENU AVAILABLE ON LIAISON AND LIAISON XL<br>TO GROW AND ANCHOR THE ID BUSINESS                |                           |
|                 | LEVERAGE ON ID BUSINESS                                                                       |                           |

### **DIASORIN POSITIONING**



DIASORIN PIONEERING GI STOOL TESTING AUTOMATION



# **ONCOLOGY / ENDOCRINOLOGY**



DIASORIN TO EXPLOIT ITS LARGE ONCOLOGY AND ENDO MENU WITH LIAISON XL



# NUCLEIC ACID TESTING (NAT)



#### **DIASORIN PURPOSE AND STRATEGY**

#### PURPOSE: € 15-20MLN ADDITIONAL REVENUES

**STRATEGY:** NEW NAT COST EFFECTIVE PRODUCT LINE USING LAMP TECHNOLOGY

LEVERAGE ON THE LIAISON ID INSTALLED BASE (OVER 2,000) WITH COMPLIMENTARY ID NAT ASSAYS: LAUNCH 7 NAT ID TESTS IN 2012

LAUNCH A LAMP ANALYZER (LIAISON IAM) AND AN AUTOMATED EXTRACTOR WITHIN 2012

ENTER INTO THE ONCO-HEMATOLOGY TESTING MARKET WITH FULL TESTING MENU. LAUNCH 2 TESTS IN 2013

# **GEOGRAPHICAL EXPANSION**

DiaSorin



FURTHER GEOGRAPHICAL EXPANSION



### LIAISON XL, THE NEW FRONT LINE ANALYZER





A COMPACT AND EFFICIENT DESIGN, WITH FEATURES ENHANCING DIASORIN VALUE PROPOSITION TO THE LABS

### FROM LIAISON TO LIA