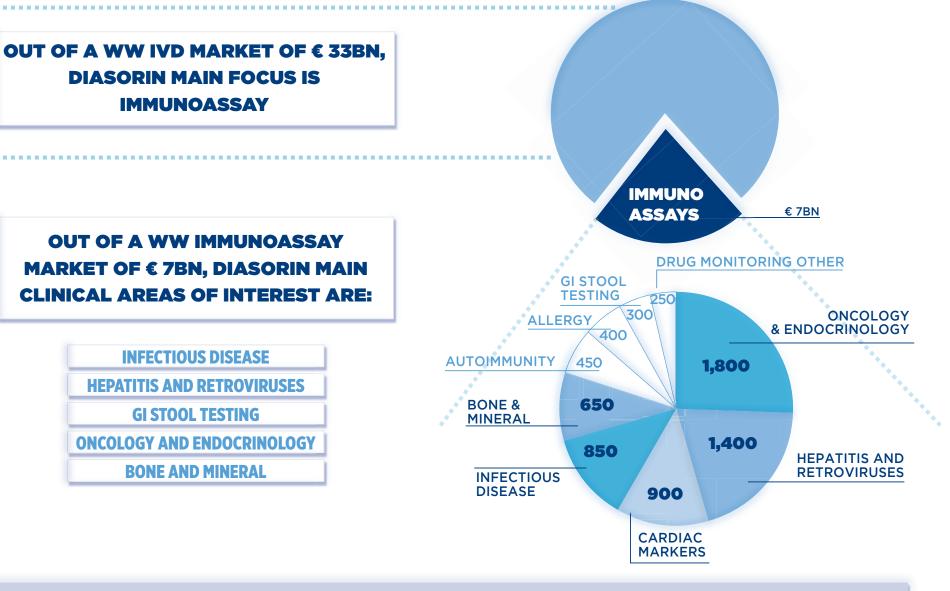

### **DIASORIN IN THE € 7BN IMMUNOASSAYS SEGMENT**

DIASORIN AS A PURE PLAYER IN IMMUNOASSAY FOCUSING ON SPECIFIC AREAS