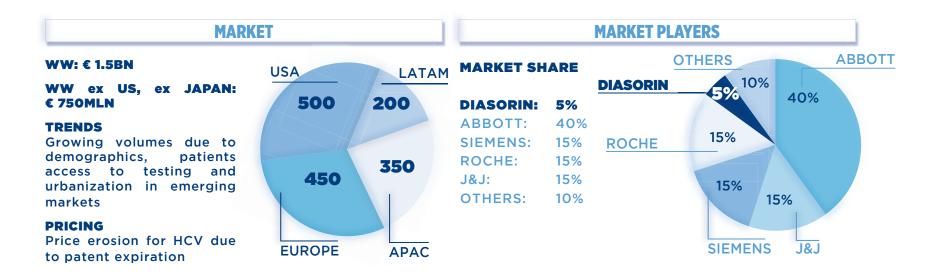

## **HEPATITIS & RETROVIRUS**

### **DIASORIN PURPOSE AND STRATEGY**

#### PURPOSE: € 40-50MLN ADDITIONAL REVENUES

#### **STRATEGY:** LEVERAGE ON ID

NEW SYSTEM: LIAISON XL FRONT LINE ANALYZER, TO ACCESS MID-LARGE LABS SEGMENT

FULL MENU: INCLUDING HCV, HBV, HIV, HTLV, SYPHILIS, AND CHAGAS ON LIAISON XL

LARGE INSTALLED BASE IN KEY EU MARKETS (>2,000) IN CLINICAL LABS

LEVERAGE THE MUREX BRAND

DIFFERENTIATION: HBsAg WITH ENHANCED DETECTION OF MUTANTS ON LIAISON XL

DIASORIN AS A RELIABLE ALTERNATIVE TO THE MARKET LEADER